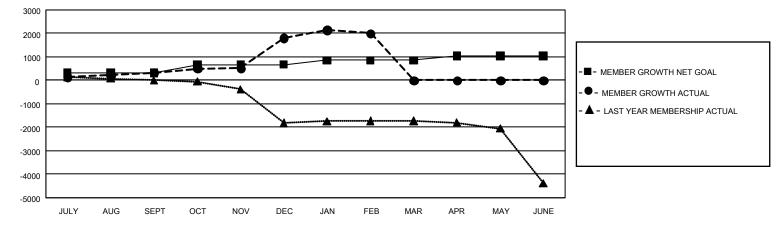

## GMT Constitutional Area 6, Group M

REPORT DOES NOT INCLUDE CLUBS IN UNDISTRICTED AREAS.

| Clubs         |               |             |               | Members               |                       |                         |                                                    |  |  |
|---------------|---------------|-------------|---------------|-----------------------|-----------------------|-------------------------|----------------------------------------------------|--|--|
|               | RESULTS FOR   | R 2020-2021 |               | RESULTS FOR 2020-2021 |                       |                         |                                                    |  |  |
| QUARTER       | NEW CLUB GOAL | NEW CLUBS   | DROPPED CLUBS | QUARTER MEME          | ER GROWTH NET<br>GOAL | MEMBER GROWTH<br>ACTUAL | DROPPED<br>MEMBERS ACTUAL<br>(including transfers) |  |  |
| JULY/AUG/SEPT | 18            | 7           | 3             | JULY/AUG/SEPT         | 315                   | 491                     | 138                                                |  |  |
| OCT/NOV/DEC   | 18            | 27          | 0             | OCT/NOV/DEC           | 355                   | 2,073                   | 572                                                |  |  |
| JAN/FEB/MAR   | 12            | 15          | 16            | JAN/FEB/MAR           | 190                   | 468                     | 254                                                |  |  |
| APR/MAY/JUNE  | 12            | 0           | 0             | APR/MAY/JUNE          | 190                   | 0                       | 0                                                  |  |  |