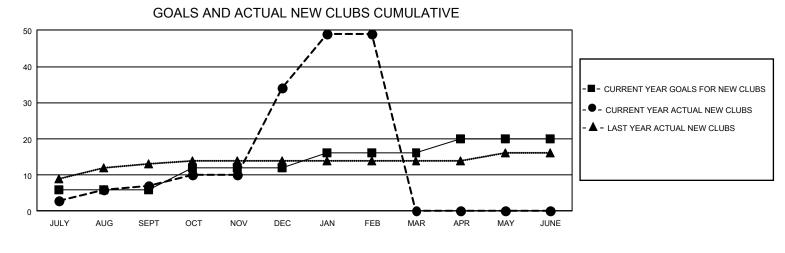

## GMT Constitutional Area 6, Group M

REPORT DOES NOT INCLUDE CLUBS IN UNDISTRICTED AREAS.

| Clubs         |               |             |               | Members               |                       |                         |                                                    |  |  |
|---------------|---------------|-------------|---------------|-----------------------|-----------------------|-------------------------|----------------------------------------------------|--|--|
|               | RESULTS FOR   | R 2020-2021 |               | RESULTS FOR 2020-2021 |                       |                         |                                                    |  |  |
| QUARTER       | NEW CLUB GOAL | NEW CLUBS   | DROPPED CLUBS | QUARTER MEME          | ER GROWTH NET<br>GOAL | MEMBER GROWTH<br>ACTUAL | DROPPED<br>MEMBERS ACTUAL<br>(including transfers) |  |  |
| JULY/AUG/SEPT | 18            | 7           | 3             | JULY/AUG/SEPT         | 315                   | 491                     | 138                                                |  |  |
| OCT/NOV/DEC   | 18            | 27          | 0             | OCT/NOV/DEC           | 355                   | 2,073                   | 572                                                |  |  |
| JAN/FEB/MAR   | 12            | 15          | 16            | JAN/FEB/MAR           | 190                   | 468                     | 254                                                |  |  |
| APR/MAY/JUNE  | 12            | 0           | 0             | APR/MAY/JUNE          | 190                   | 0                       | 0                                                  |  |  |